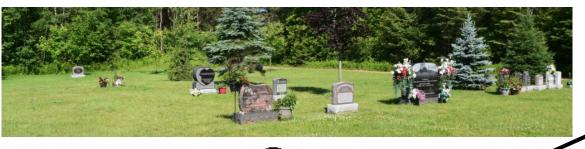

#### **Sunset Meadow Section**

This section was designed with wider grave spaces to accommodate oversized grave liners and larger monuments. Single grave lots are allowed an upright memorial however the width of the monument is regulated so it does not encroach onto an adjoining lot. Lots may be used for one, single depth casket burial and/or interring cremated remains.