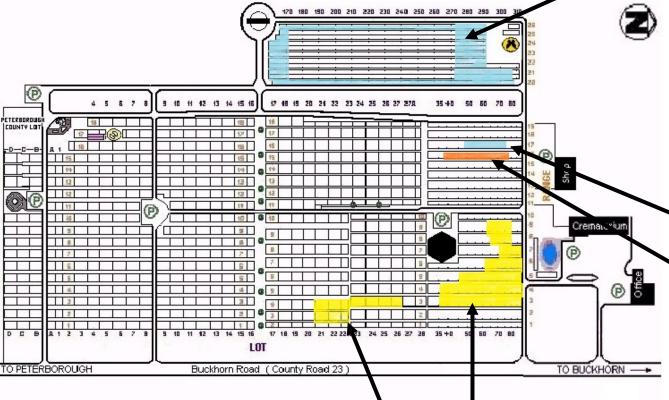

The Cemetery office is located at the North end of the property.

## Upright Monument Lots Flat Marker Lots Shared Monument Lots

Lakefield Cemetery & Crematorium Inc.

1262 Buckhorn Road Lakefield, ON K0L 2H0 705-652-3252